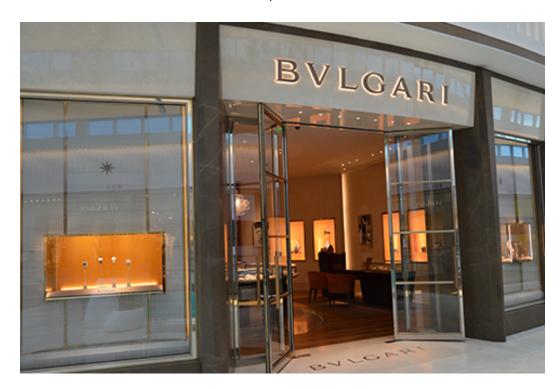

2015 Mall of San Juan – The Fix Store, Rio Piedras, PR. 1,000 SF - \$130K

2015 Mall of San Juan –Bulgari Store, Rio Piedras, PR.
2,000 SF - \$2M: Collaboration with Materia Arquitectónica Architects: Code Review, MEP coordination and site inspection.