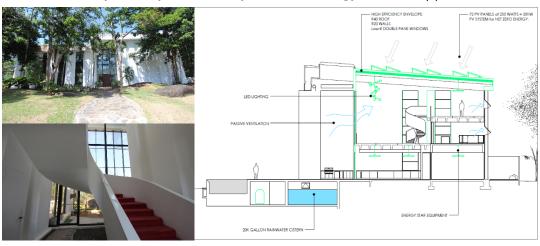

2015 PRIVATE HOUSE, Dorado, PR 15,000 SF - \$2.5M

The proposed design was modeled and rated using Home Energy Rating System (HERS). HERS is the industry standard by which a home's energy efficiency is measured and the nationally recognized system to become an Energy Star Home. Strategies include:

- Water: Rainwater collection and indoor water use reduction.
- Energy: High Efficiency envelope (walls, roof, doors and windows), high efficiency MEP Systems, PV System and energy efficient appliances.