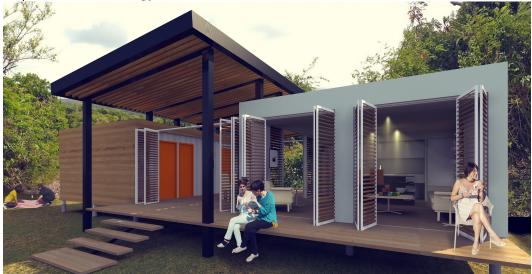

#### 2015 Prefab Home Prototype, Vieques, PR 2,000 SF - \$350K.

Prefabricated house using adapted shipping containers for ease of construction and cost reduction. Design strategies include: high Efficiency envelope (walls, roof, doors and windows), water consumption has been predicted and the design has achieved a net zero energy design with a HERS index of zero, much lower than the requirement for Energy Star for Homes.