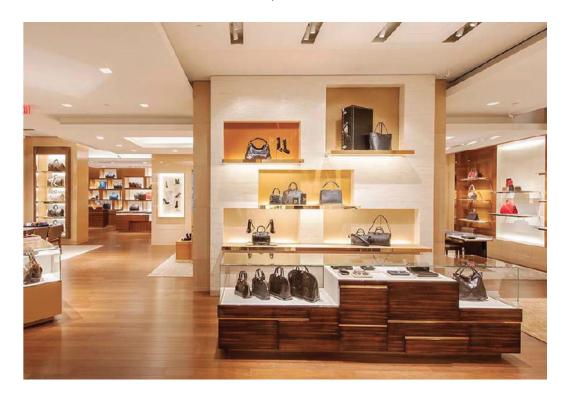

2015 Mall of San Juan – LV Store #208, Rio Piedras, PR.
5,000 SF - \$2M: Collaboration with Materia Arquitectónica Architects: Code Review, MEP coordination and site inspection.