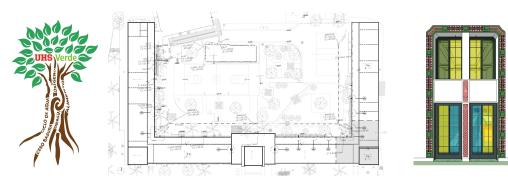

2013 – UHS VERDE, University of Puerto Rico High School, Rio Piedras, PR.
40,000 SF - \$3M: Professional collaboration with volunteers and school community.
Project intends to renovate the 1930's Art Deco building to a state of the art school compliant with LEED. Strategies include preparation of Master Plan with Integrated energy conservation strategies such as:

- High Efficiency envelope (walls, roof, doors and windows)
- Daylighting
- New high efficiency MEP Systems
- PV System
- Green Roof